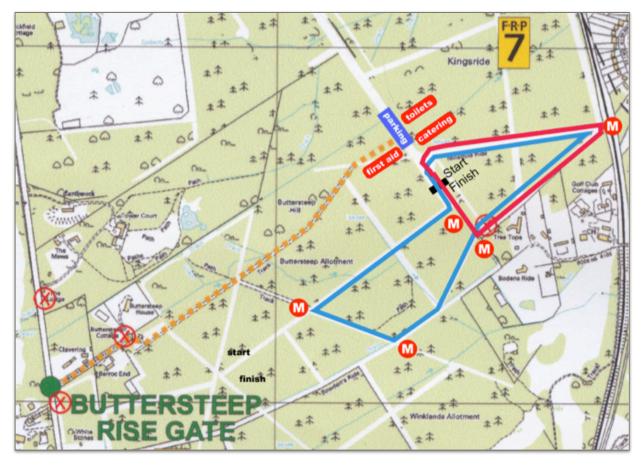

## Location

Buttersteep Rise, off Swinley Road (A332), Bracknell. (<u>http://g.co/maps/86gxd</u>) Buttersteep Rise is located opposite The Berkshire Golf Course.

## Course

## Timetable

| Time  | Age Group                         | Course                    | Distance |
|-------|-----------------------------------|---------------------------|----------|
| 11:00 | Senior / Veteran (40) / U20 Men   | 5 Long Laps               | 10000m   |
| 11:45 | U20 / Senior / Veteran (35) Women | 3 Long Laps               | 6000m    |
| 12:15 | U15 Boys                          | 2 Long Laps               | 4000m    |
| 12:35 | U15 Girls                         | 2 Long Laps               | 4000m    |
| 13:15 | U13 Boys                          | 1 Short Lap + 1 Long Lap  | 3000m    |
| 13:35 | U13 Girls                         | 1 Short Lap + 1 Long Lap  | 3000m    |
| 13:50 | U17 Men                           | 3 Long Laps               | 6000m    |
| 14:15 | U17 Women                         | 1 Short Laps + 2 Long Lap | 5000m    |

Short lap: 1000m approx. Long lap: 2000m approx.