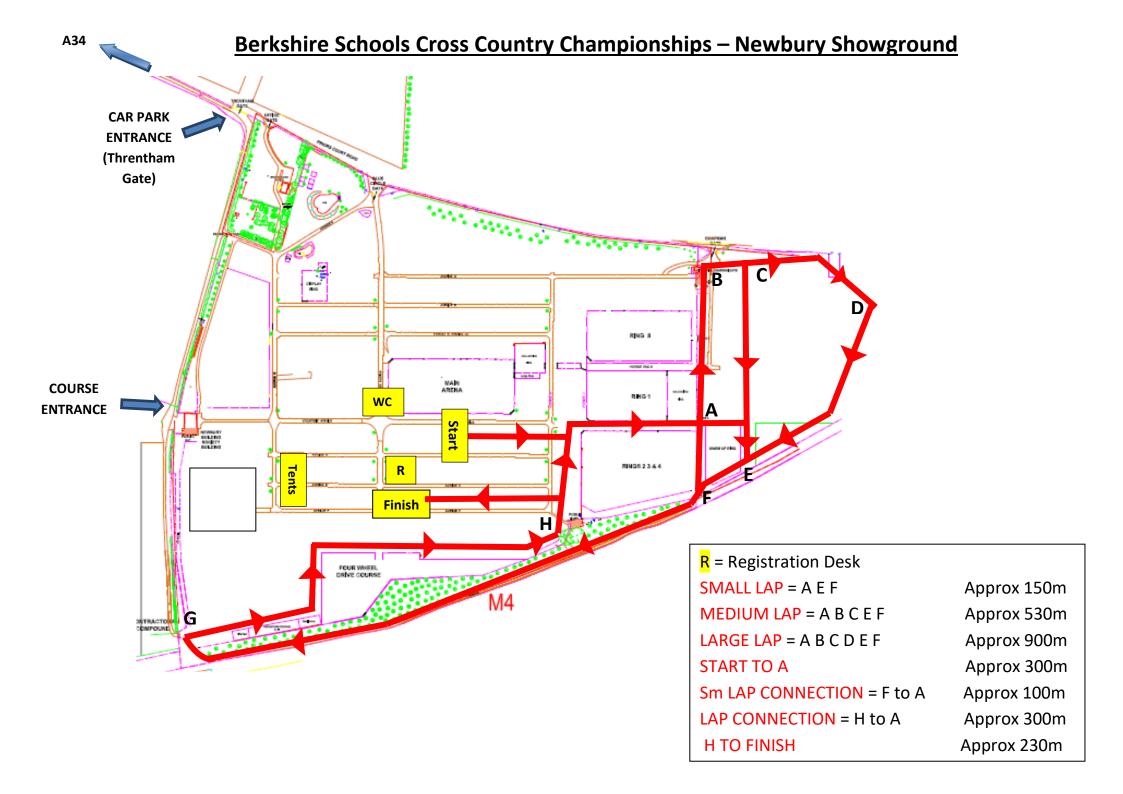

| 12.45pm | U13 Girls (Year 7)                      | START + A-B-C-E-F-G-H + FINISH<br>Medium Lap + G-H-Finish                                                                         | 2.28km |
|---------|-----------------------------------------|-----------------------------------------------------------------------------------------------------------------------------------|--------|
| 1.05pm  | U13 Boys (Year 7)                       | START + A-B-C-E-F + A-B-C-E-F-G-H + FINISH<br>Medium Lap + Medium Lap + G-H-Finish                                                | 2.88km |
| 1.20pm  | Senior Boys (U19)                       | START + A-B-C-E-F-G-H + A-B-C-D-E-F-G-H + A-B-C-D-E-F-G-H + FINISH<br>Medium Lap + G-H + Large Lap + G-H + Large Lap + G-H-FINISH | 7.09km |
| 1.45pm  | Inter Girls (U17)<br>Senior Girls (U19) | START + A-E-F-G-H + A-B-C-E-F-G-H + FINISH<br>Small Lap + G-H + Medium Lap + G-H-FINISH                                           | 3.9km  |
| 2.15pm  | Junior Boys (U15)                       | START + A-E-F-G-H + A-B-C-E-F-G-H + FINISH<br>Small Lap + G-H + Medium Lap + G-H-FINISH                                           | 3.9km  |
| 2.35pm  | Junior Girls (U15)                      | START + A-B-C-E-F + A-B-C-D-E-F-G-H + FINISH<br>Medium Lap + Large Lap + G-H-FINISH                                               | 3.28km |
| 2.50pm  | Inter Boys (U17)                        | START + A-B-C-E-F + A-B-C-D-E-F-G-H + A-B-C-D-E-F-G-H + FINISH<br>Medium Lap + Large Lap + G-H + Large Lap + G-H-FINISH           | 5.7km  |